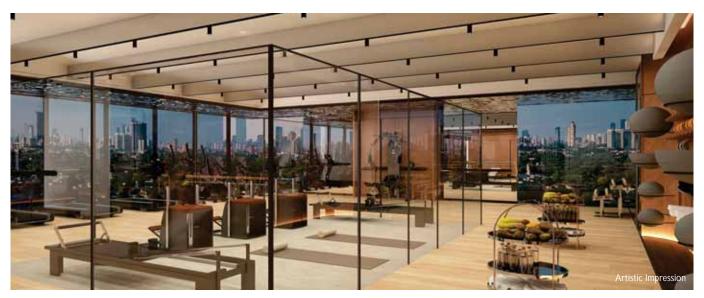

Cricket Box

Picnic Area

At 26,500 sq.ft., the well-appointed clubhouse has what it takes to be a destination on its own. But what it does remarkably well, is that it offers a new perspective of how socialising can be far ahead. Invite a few of your close friends for a game of baddy in the indoor court or organise a private screening in the mini-theater. The possibilities are endless.

#### CLUBHOUSE & TOWER AMENITIES

Mini Theater

Community Kitchen

Library & Reading Lounges