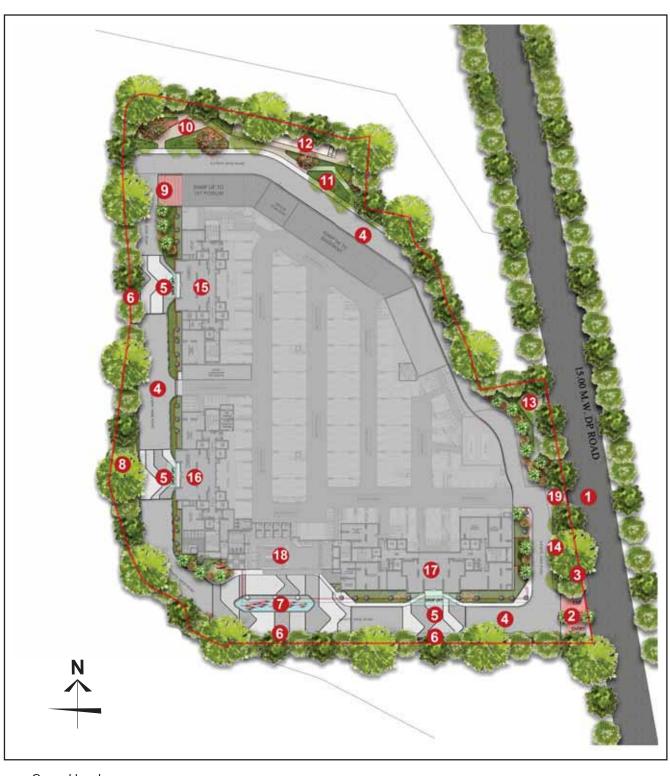

# GROUND FLOOR DEVELOPMENT PLAN

| _ |   | ∩r   | OL. | no  | ı | $\alpha$ | ıΛl   |  |
|---|---|------|-----|-----|---|----------|-------|--|
| - | - | ( TI | UN. | и к |   | E. V     | / 🗀 I |  |

1. Public Road

2. Entrance /Exit Portal

3. Entrance Signage

4. Internal Driveway

5. Drop-off Pattern

6. Drop-off Feature Wall

7. Drop-off Water Feature

8. Drop-off Sculpture

9. Ramp Up to 1st Podium

10. Adventure Play

11. Hammock Garden

12. Cricket Pitch

13. Pet Park

14. Butterfly Garden

16. Lobby Tower B

17. Lobby Tower C

18. Club Reception

19. Exit

15. Lobby Tower A