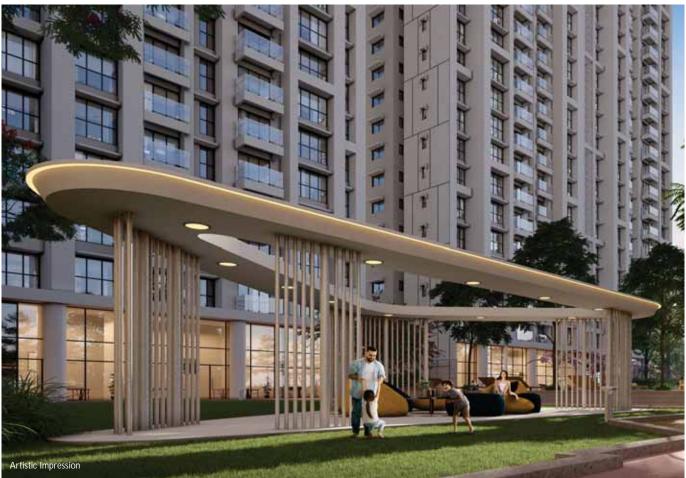

Cricket Box

Picnic Area

At 26,500 sq.ft., the well-appointed clubhouse has what it takes to be a destination on its own. But what it does remarkably well, is that it offers a new perspective of how socialising can be far ahead. Invite a few of your close friends for a game of baddy in the indoor court or organise a private screening in the mini-theater. The possibilities are endless.

#### CLUBHOUSE & TOWER AMENITIES

Mini Theater

Community Kitchen

Library & Reading Lounges