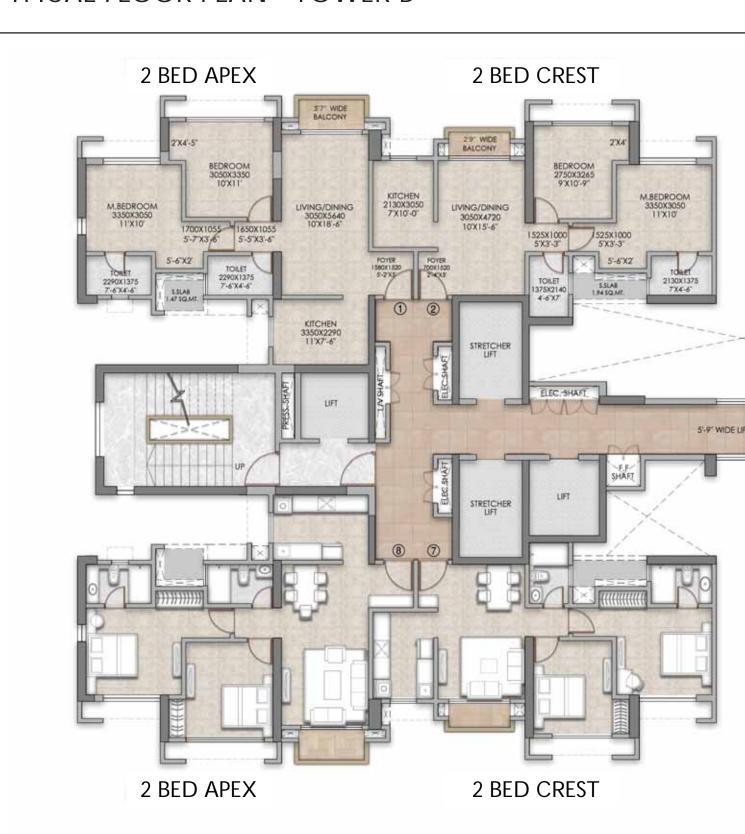

### TYPICAL FLOOR PLAN - TOWER C

This plan is for space planning purpose only. All dimensions are unfinished structural dimensions, variation in RERA areas may occur on account of planning constraints/ site conditions/ columns/ fall image/s are strictly for illustrative and representational purposes. The specifications, pictures, images, aesthetics, features, views, amenities, facilities and surroundings shown/mentioned form a ERA Raymond Realty | Tower C, TEN X ERA Raymond Realty larger project of TEN X ERA Raymond Realty bearing MAHARERA registration number P51700053528 | P51700049592 | P5170004 be incorporated in the Sales document shall supersede all the aforesaid representation. Features, fixtures, fittings, goods, accessories, furniture and any other information reflected/displayed in the final amenities & finishes. Actual amenities will vary in planning and upon actual construction. Amenities are for the whole Project viz TEN X ERA Raymond Realty and they will be https://maharera.mahaonline.gov.in/ to satisfy themselves with respect to the sanctioned plans/permission/approval/other details related to the Project. Other terms & conditions apply. Date of Pr

## 3 BED ETERNA

### 3 BED ELITE

part of project TEN X ERA Raymond Realty | Tower A, TEN X ERA Raymond Realty | Tower B, TEN X 9520 and are only for representational, illustrational and indicative purpose. The terms and conditions to e images are strictly for illustrative and representational purposes only and are not part of the standard e delivered in phased manner. Prospective customers are requested to visit Maharera website viz nting: November 2023.