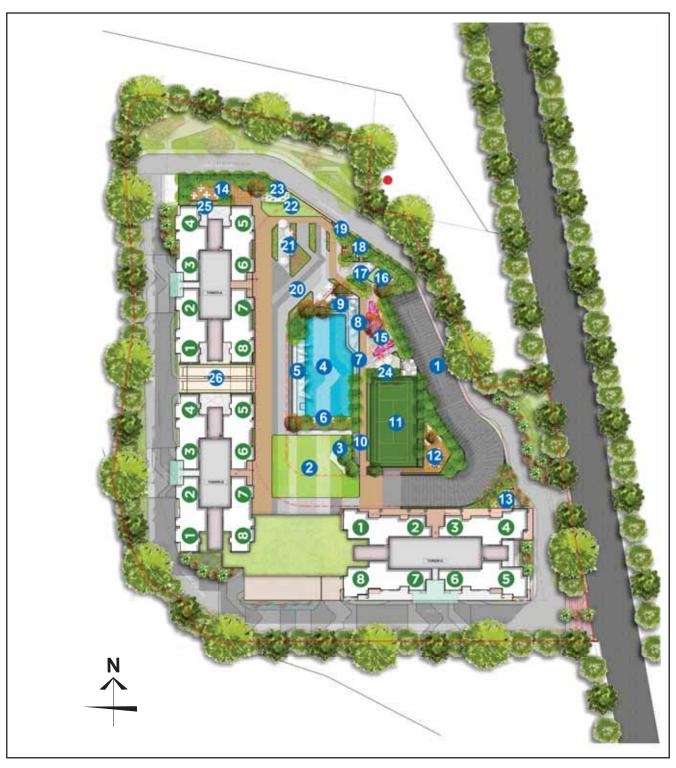

# PODIUM LEVEL DEVELOPMENT PLAN

#### - Podium Level

- 1. Ramp
- 2. Multipurpose Lawn
- 3. Main Pavilion
- 4. Lap Pool (12m.x30m.)
- 5. Wet Deck with Feature Canopy
- 6. Pool Deck
- 7. Pool Cascade
- 8. Water play

- 9. Kid's Pool
- 10. Outdoor Fitness
- 11. Tennis Lawn
- 12. Leisure Deck
- 13. Outdoor Library
- 14. Senior Pavilion
- I 5. Kids' Play Area
- 16. Play Lawn

- I 7. Family Area
- 18. Family Pod
- 19. Aromatic Garden
- 20. Tai Chi Plaza
- 21. Picnic Area
- 22.Yoga Lawn
- 23. Yoga Pavilion
- 24. Chess Garden

25. Herb Garden 26. Cricket Box

• - Unit Numbers