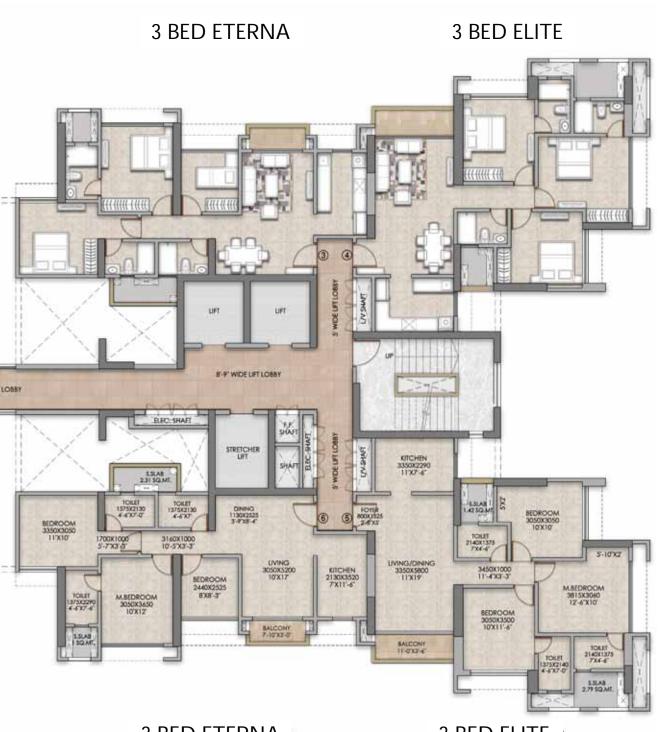

## 3 BED ETERNA

### 3 BED ELITE

part of project TEN X ERA Raymond Realty | Tower A, TEN X ERA Raymond Realty | Tower B, TEN X 9520 and are only for representational, illustrational and indicative purpose. The terms and conditions to e images are strictly for illustrative and representational purposes only and are not part of the standard e delivered in phased manner. Prospective customers are requested to visit Maharera website viz nting: November 2023.