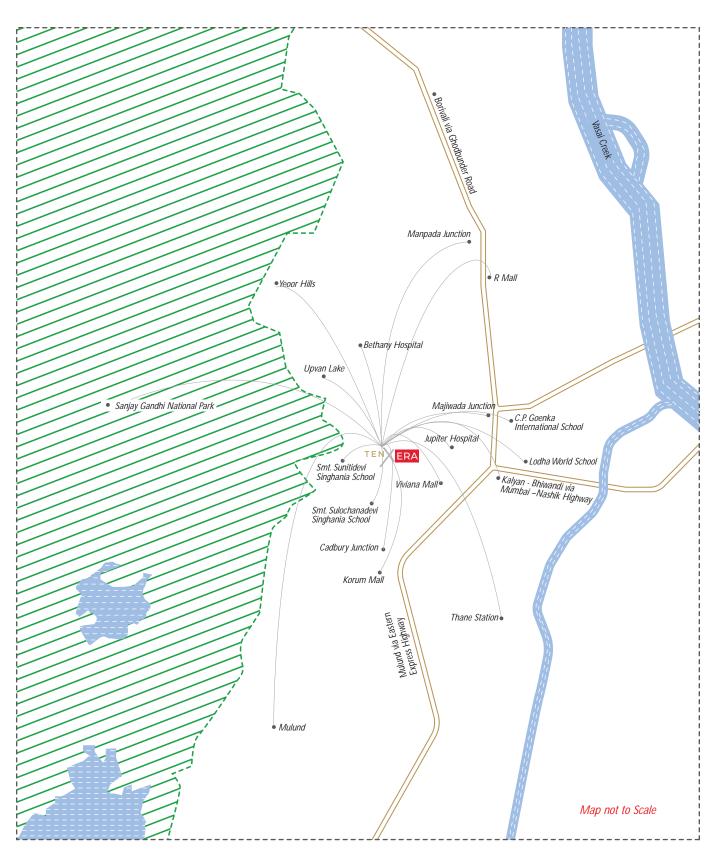

#### Shopping

- · Viviana Mall 2 min
- Korum Mall 5 min
- R Mall (Thane) 12min

#### Connectivity

- Cadbury Junction 3 min
- · Majiwada Junction 5 min
- Teen Hath Naka 7 min
- Thane Station 10 min

#### Highways

- E.E.H. 3 min.
- Mumbai Nashik Highway - 5 min.
- · Ghodbunder Road 10 min

#### Schools

- Smt. Sunitidevi Singhania School - 5 min
- Smt. Sulochanadevi Singhania School - 5 min
- Lodha World School 9 min
- C.P. Goenka International School - 12 min

#### Hospitals

- Jupiter Hospital 2 min
- Bethany Hospital 10 min