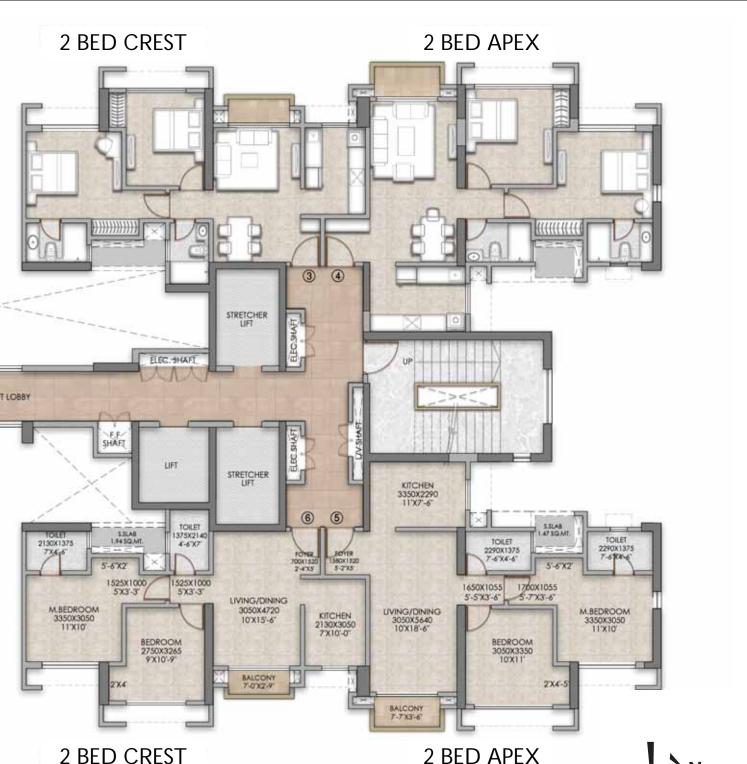

### TYPICAL FLOOR PLAN - TOWER B

This plan is for space planning purpose only. All dimensions are unfinished structural dimensions, variation in RERA areas may occur on account of planning constraints/ site conditions/ columns/ f All image/s are strictly for illustrative and representational purposes. The specifications, pictures, images, aesthetics, features, views, amenities, facilities and surroundings shown/mentioned form a ERA Raymond Realty | Tower C, TEN X ERA Raymond Realty larger project of TEN X ERA Raymond Realty bearing MAHARERA registration number P51700053528 | P51700049592 | P5170004 be incorporated in the Sales document shall supersede all the aforesaid representation. Features, fixtures, fittings, goods, accessories, furniture and any other information reflected/displayed in the final amenities & finishes. Actual amenities will vary in planning and upon actual construction. Amenities are for the whole Project viz TEN X ERA Raymond Realty and they will be https://maharera.mahaonline.gov.in/ to satisfy themselves with respect to the sanctioned plans/permission/approval/other details related to the Project. Other terms & conditions apply. Date of Pr

inishing.

part of project TEN X ERA Raymond Realty | Tower A, TEN X ERA Raymond Realty | Tower B, TEN X 9520 and are only for representational, illustrational and indicative purpose. The terms and conditions to e images are strictly for illustrative and representational purposes only and are not part of the standard e delivered in phased manner. Prospective customers are requested to visit Maharera website viz nting: November 2023.