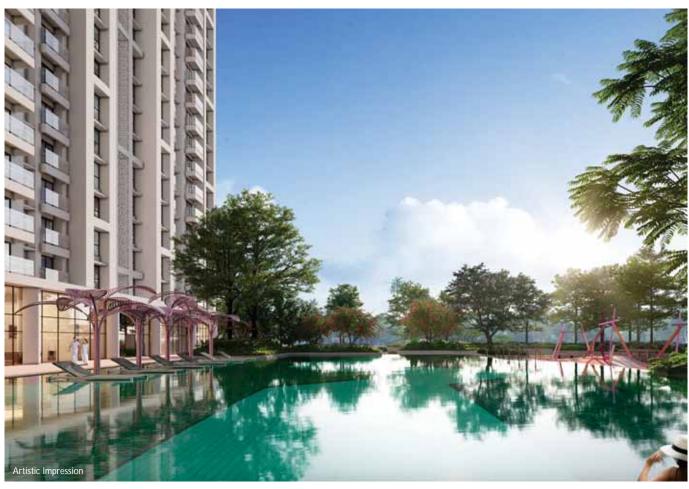

# MAKE IT YOUR ERA WITH BEST-IN-CLASS AMENITIES.

A lifestyle that's miles ahead of time, needs carefully curated amenities that enhance the feeling of being above and beyond the crowd. From small pleasures to big moments. From quiet contemplative moods to happening party places,

Ten X Era has it covered for your todays. And tomorrows.

# WHEN NATURE INSPIRES ARCHITECTURE, IT'S MILES AHEAD.

Every winter, flamingos from near and far flock to the waters near Thane. These elegant visitors with their distinctive profiles have been our muse in creating a stunning flamingo-inspired podium. Their wide wings, long feathers, S-shaped neck, sleek legs, curved beak and more provided the creative sparks to the various elements in the podium. Like a majestic flamingo, your imagination takes wings from the moment you enter the main gate, walk around the pool or relax at the shaded parts of the gardens and lawns.

### GROUND & PODIUM LEVEL AMENITIES

Pool Deck

Pet Park

Hammock Garden

Tennis Lawn

Senior Pavilion

Family Pool

Yoga Pavilion