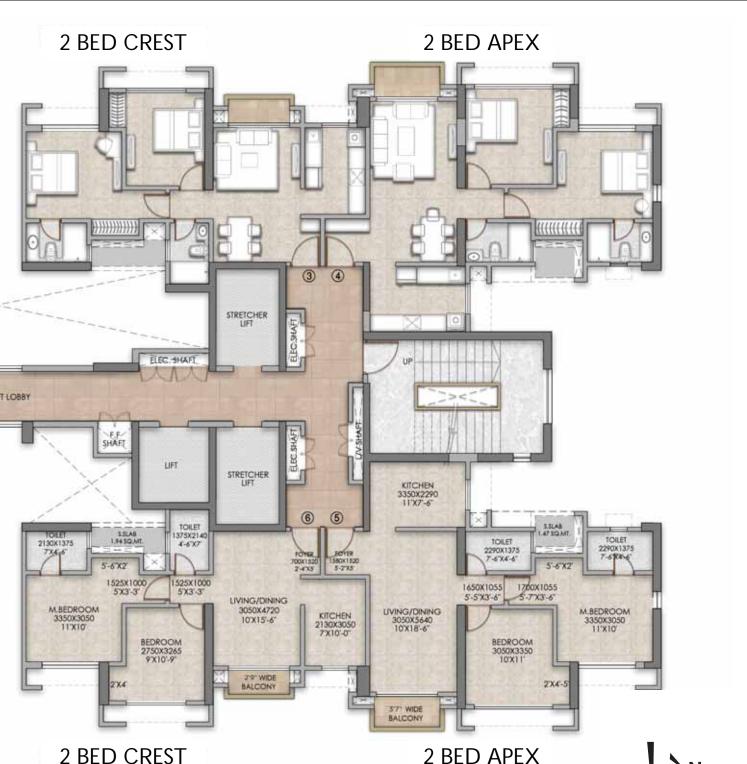

# 2 BED APEX

TEN X ERA TOWER B MAHARERA P51700049592

TEN X ERA TOWER C MAHARERA P51700049520

### TYPICAL FLOOR PLAN - TOWER B

This plan is for space planning purpose only. All dimensions are unfinished structural dimensions, variation in RERA areas may occur on account of planning constraints/ site conditions/ columns/ f All image/s are strictly for illustrative and representational purposes. The specifications, pictures, images, aesthetics, features, views, amenities, facilities and surroundings shown/mentioned form a ERA Raymond Realty | Tower C, TEN X ERA Raymond Realty larger project of TEN X ERA Raymond Realty bearing MAHARERA registration number P51700053528 | P51700049592 | P5170004 be incorporated in the Sales document shall supersede all the aforesaid representation. Features, fixtures, fittings, goods, accessories, furniture and any other information reflected/displayed in the final amenities & finishes. Actual amenities will vary in planning and upon actual construction. Amenities are for the whole Project viz TEN X ERA Raymond Realty and they will be https://maharera.mahaonline.gov.in/ to satisfy themselves with respect to the sanctioned plans/permission/approval/other details related to the Project. Other terms & conditions apply. Date of Pr

inishing.

part of project TEN X ERA Raymond Realty | Tower A, TEN X ERA Raymond Realty | Tower B, TEN X 9520 and are only for representational, illustrational and indicative purpose. The terms and conditions to e images are strictly for illustrative and representational purposes only and are not part of the standard e delivered in phased manner. Prospective customers are requested to visit Maharera website viz nting: November 2023.