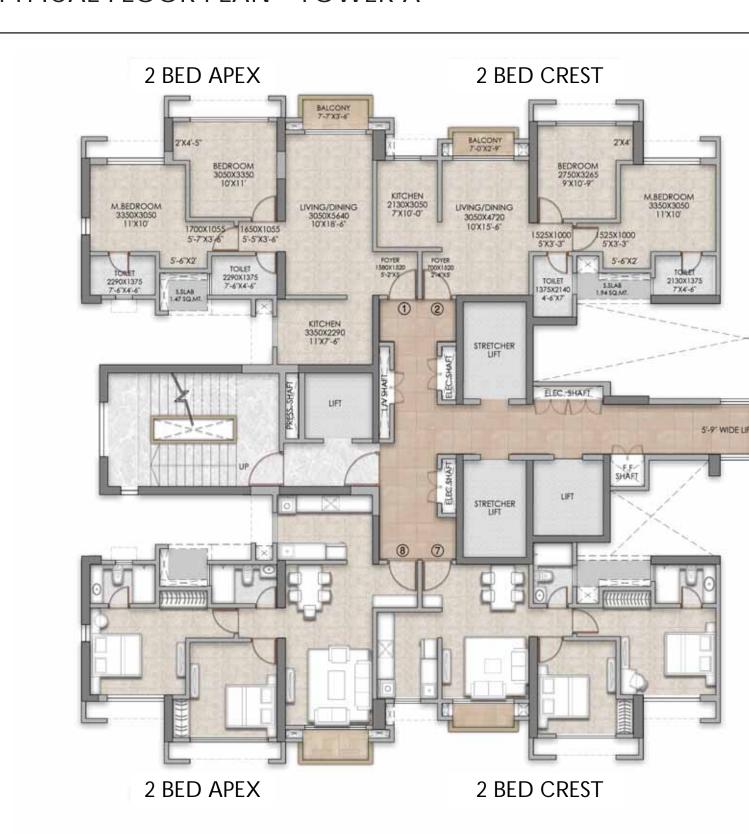

### TYPICAL FLOOR PLAN - TOWER A

This plan is for space planning purpose only. All dimensions are unfinished structural dimensions, variation in RERA areas may occur on account of planning constraints/ site conditions/ columns/ f All image/s are strictly for illustrative and representational purposes. The specifications, pictures, images, aesthetics, features, views, amenities, facilities and surroundings shown/mentioned form a ERA Raymond Realty | Tower C, TEN X ERA Raymond Realty larger project of TEN X ERA Raymond Realty bearing MAHARERA registration number P51700053528 | P51700049592 | P5170004 be incorporated in the Sales document shall supersede all the aforesaid representation. Features, fixtures, fittings, goods, accessories, furniture and any other information reflected/displayed in the final amenities & finishes. Actual amenities will vary in planning and upon actual construction. Amenities are for the whole Project viz TEN X ERA Raymond Realty and they will be https://maharera.mahaonline.gov.in/ to satisfy themselves with respect to the sanctioned plans/permission/approval/other details related to the Project. Other terms & conditions apply. Date of Pr

inishing.

part of project TEN X ERA Raymond Realty | Tower A, TEN X ERA Raymond Realty | Tower B, TEN X 9520 and are only for representational, illustrational and indicative purpose. The terms and conditions to e images are strictly for illustrative and representational purposes only and are not part of the standard e delivered in phased manner. Prospective customers are requested to visit Maharera website viz nting: November 2023.