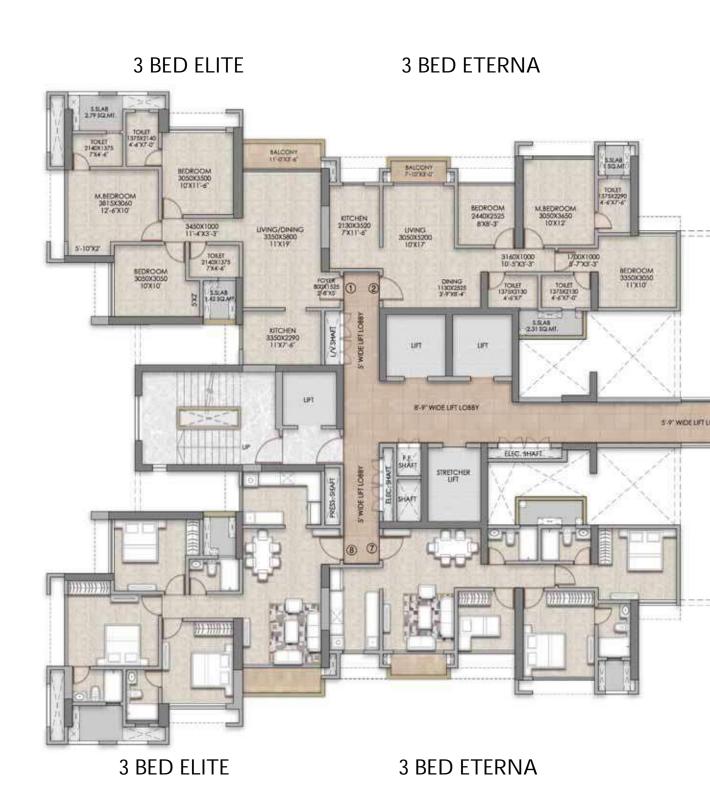

### TYPICAL FLOOR PLAN - TOWER C

This plan is for space planning purpose only. All dimensions are unfinished structural dimensions, variation in RERA areas may occur on account of planning constraints/ site conditions/ columns/ fall image/s are strictly for illustrative and representational purposes. The specifications, pictures, images, aesthetics, features, views, amenities, facilities and surroundings shown/mentioned form a ERA Raymond Realty | Tower C, TEN X ERA Raymond Realty larger project of TEN X ERA Raymond Realty bearing MAHARERA registration number P51700053528 | P51700049592 | P5170004 be incorporated in the Sales document shall supersede all the aforesaid representation. Features, fixtures, fittings, goods, accessories, furniture and any other information reflected/displayed in the final amenities & finishes. Actual amenities will vary in planning and upon actual construction. Amenities are for the whole Project viz TEN X ERA Raymond Realty and they will be https://maharera.mahaonline.gov.in/ to satisfy themselves with respect to the sanctioned plans/permission/approval/other details related to the Project. Other terms & conditions apply. Date of Pr

## 3 BED ETERNA

### 3 BED ELITE

part of project TEN X ERA Raymond Realty | Tower A, TEN X ERA Raymond Realty | Tower B, TEN X 9520 and are only for representational, illustrational and indicative purpose. The terms and conditions to e images are strictly for illustrative and representational purposes only and are not part of the standard e delivered in phased manner. Prospective customers are requested to visit Maharera website viz nting: November 2023.

TEN X ERA TOWER A MAHARERA P51700053528

TEN X ERA TOWER B MAHARERA P51700049592

TEN X ERA TOWER C MAHARERA P51700049520